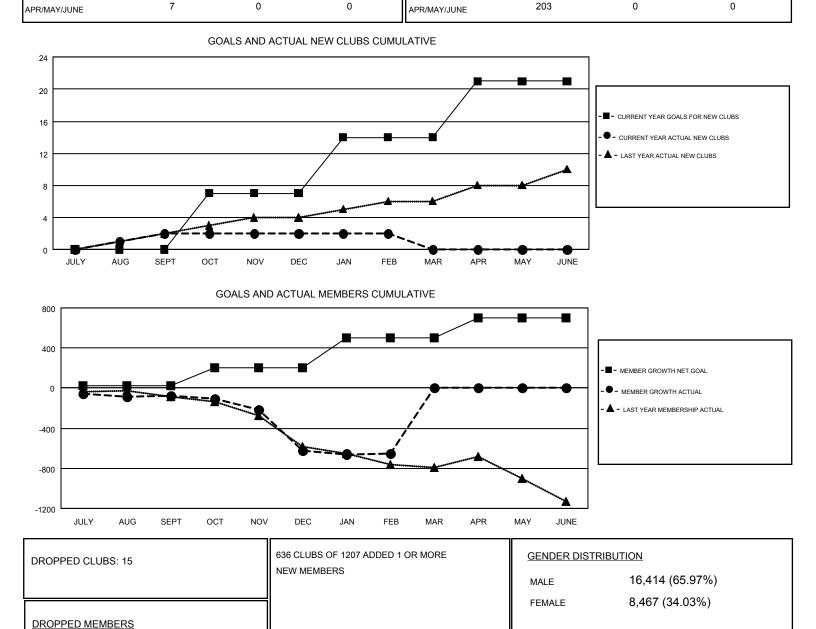

#### ANN ELDRIDGE GMT:

| GMT: ANN EL                    | DRIDGE |   |   |                                  |     |     | GMT CA 7 |
|--------------------------------|--------|---|---|----------------------------------|-----|-----|----------|
| Clubs<br>RESULTS FOR 2018-2019 |        |   |   | Members<br>RESULTS FOR 2018-2019 |     |     |          |
|                                |        |   |   |                                  |     |     |          |
| JULY/AUG/SEPT                  | 0      | 2 | 7 | JULY/AUG/SEPT                    | 26  | 780 | 731      |
| OCT/NOV/DEC                    | 7      | 0 | 0 | OCT/NOV/DEC                      | 179 | 612 | 1,079    |
| JAN/FEB/MAR                    | 7      | 0 | 8 | JAN/FEB/MAR                      | 293 | 411 | 375      |
|                                | 7      | 0 | 0 | П                                | 202 | 0   | 0        |

CLUB CANCELLED

DECEASED

OTHER

TOTAL

CLICK HERE FOR CUMULATIVE

MEMBERSHIP DATA

186

11

1,984

2,181

TOTAL FAMILY UNIT MEMBERS

FAMILY MEMBERS PAYING HALF

DUES

4,226

2,139